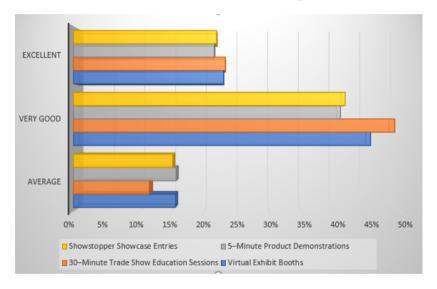

6% |
| 100 - 249   | 17.78% |
| 50 - 99     | 17.79% |
| 20 - 49     | 11.11% |
| 11 - 19     | 8.44%  |
| 1-10        | 6.67%  |

# The Facts

**69%** of attendees ranked NECA 2020 as "Excellent" or "Very Good" and an additional **20%** rated it a "Good" experience.

**8 out of 10** attendees are either solely responsible for making purchasing decisions or are part of the decision-making team.

**40%** of attendees have never attended a NECA Show before indicating new prospects for exhibitors.

**41%** of attendees are "Highly Likely" to purchase a product or service seen during NECA 2020 LIVE. An additional **42%** are "Somewhat Likely" to make a purchase within the next 12 months.

#### NECA 2020 LIVE Attendee Survey Results



#### **Describe Yourself**



#### **Rate the Following**



## Important Reasons for Attending NECA 2020 LIVE



"NECA Live offered a unique opportunity to be able to chat directly with company representatives at the virtual trade show. Though we were unable to be there in-person, this provided a great alternative that gave you a chance to hold an uninterrupted one on one conversation with the vendor you wished to talk to."

Johnny Dyke, President, DC Electric

"Ok. Going to straight out say that I am quite surprised and my expectations far exceeded." Michael Abbey, United Rentals

"I can be 'virtually' challenged on a Zoom call and could not imagine how this whole NECA 2020 Live would come together. I am so amazed! I cannot comprehend the amount of talent and hard work it had to take behind the scenes to make it appear seamless at my desk. My co