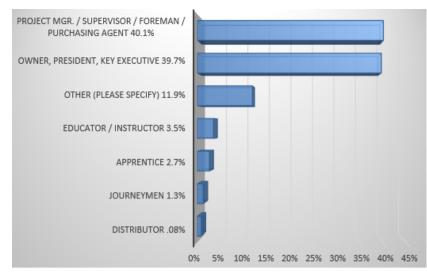

# The Facts

**69%** of attendees ranked NECA 2020 as "Excellent" or "Very Good" and an additional **20%** rated it a "Good" experience.

**8 out of 10** attendees are either solely responsible for making purchasing decisions or are part of the decision-making team.

**40%** of attendees have never attended a NECA Show before indicating new prospects for exhibitors.

**41%** of attendees are "Highly Likely" to purchase a product or service seen during NECA 2020 LIVE. An additional **42%** are "Somewhat Likely" to make a purchase within the next 12 months.